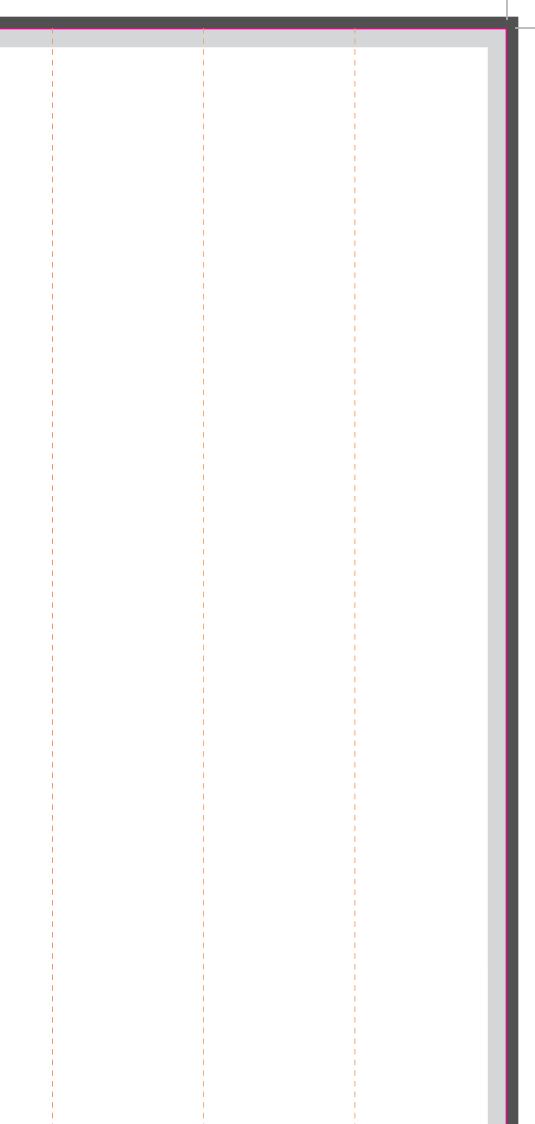

## Hand Clapper Front 440.5 x 297mm Place your design within 'Artwork' layer and delete 'Guide' layer once finished. Failure to remove guide layer will result in template printing over artwork design.

Please ensure:

Colour: CMYK (RGB will be converted)
Fonts: Embeded or converted to outlines

Crop marks and 3mm bleed are included
 Accepted format: PDF (one file)

copies of artwork - one with cutter guide

• Image Resolution: 300dpi or higher

Please upload one PDF including two

visible and one without.

Finished Size - This is the finished size of the product once cut.

Safe Area - We recommend keeping text and images out of the grey area, remaining in white box.

**3mm Bleed** - Please extend your artwork into the bleed if you are using full colour or imagery in the background. Anything within this area will be removed once cut.

**Crease -** These lines will be creased to create folds. For best results do not place small text across these lines.