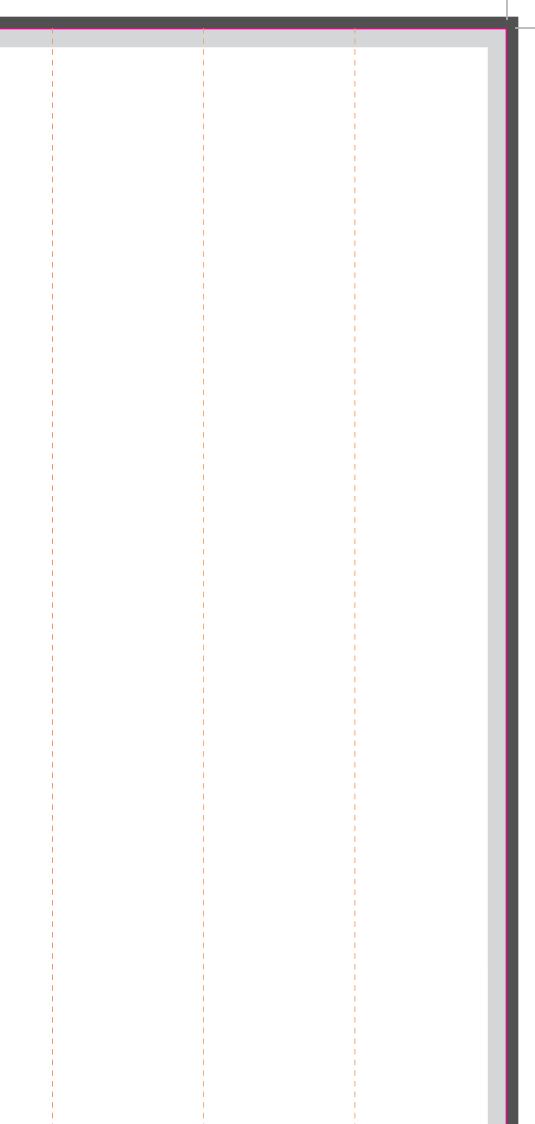

## Hand Clapper Back 440.5 x 297mm

Place your design within **'Artwork' layer** and **delete 'Guide' layer** once finished. Failure to remove guide layer will result in template printing over artwork design.

## Please ensure:

- Colour: CMYK (RGB will be converted)
- Fonts: Embeded or converted to outlines
- Image Resolution: 300dpi or higher
- Crop marks and 3mm bleed are included
   Accepted format: PDF (one file)

## Please upload one PDF including two

copies of artwork - one with cutter guide visible and one without.

Safe Area - We recommend keeping text and images out of the grey area, remaining in white box. 

**3mm Bleed -** Please extend your artwork into the bleed if you are using full colour or imagery in the background. Anything within this area will be removed once cut.

**Crease -** These lines will be creased to create folds. For best results do not place small text across these lines.